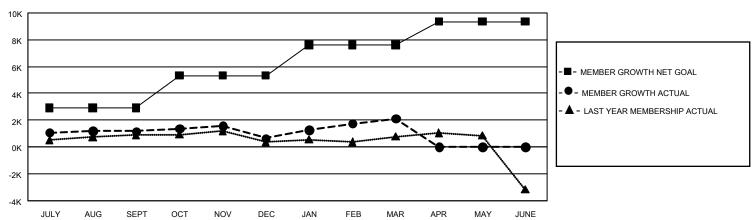

## REPORT DOES NOT INCLUDE CLUBS IN UNDISTRICTED AREAS.

| Clubs                 |               |           |               | Members               |                        |                         |                                                    |
|-----------------------|---------------|-----------|---------------|-----------------------|------------------------|-------------------------|----------------------------------------------------|
| RESULTS FOR 2021-2022 |               |           |               | RESULTS FOR 2021-2022 |                        |                         |                                                    |
| QUARTER               | NEW CLUB GOAL | NEW CLUBS | DROPPED CLUBS | QUARTER MEM           | BER GROWTH NET<br>GOAL | MEMBER GROWTH<br>ACTUAL | DROPPED<br>MEMBERS ACTUAL<br>(including transfers) |
| JULY/AUG/SEPT         | 183           | 16        | 27            | JULY/AUG/SEPT         | 2925                   | 3,743                   | 2,365                                              |
| OCT/NOV/DEC           | 174           | 17        | 10            | OCT/NOV/DEC           | 2400                   | 2,161                   | 2,604                                              |
| JAN/FEB/MAR           | 201           | 15        | 2             | JAN/FEB/MAR           | 2293                   | 2,288                   | 785                                                |
| APR/MAY/JUNE          | 120           | 0         | 0             | APR/MAY/JUNE          | 1738                   | 0                       | 0                                                  |

## GOALS AND ACTUAL MEMBERS CUMULATIVE

| DROPPED CLUBS: 39          |                       | 1,402 CLUBS OF 2,088 ADDED 1 OR<br>MORE NEW MEMBERS | GENDER DISTRIBUTION  MALE 55,898 (74.32%)                               |                                           |  |
|----------------------------|-----------------------|-----------------------------------------------------|-------------------------------------------------------------------------|-------------------------------------------|--|
| DROPPED MEMBERS DECEASED   | 175                   |                                                     | FEMALE NON BINARY PREFER NOT TO ANSWER                                  | 19,316 (25.68%)<br>0 (0.00%)<br>0 (0.00%) |  |
| CLUB CANCELLED OTHER TOTAL | 431<br>5,148<br>5,754 | CLICK HERE FOR CUMULATIVE MEMBERSHIP DATA           | TOTAL FAMILY UNIT MEMBERS 5,597  FAMILY MEMBERS PAYING HALF 3,252  DUES |                                           |  |