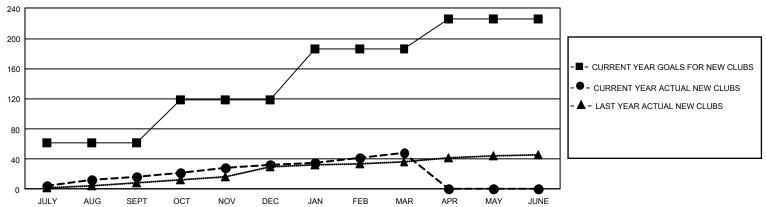

## REPORT DOES NOT INCLUDE CLUBS IN UNDISTRICTED AREAS.

| Clubs                 |               |           |               | Members               |                        |                         |                                                    |
|-----------------------|---------------|-----------|---------------|-----------------------|------------------------|-------------------------|----------------------------------------------------|
| RESULTS FOR 2021-2022 |               |           |               | RESULTS FOR 2021-2022 |                        |                         |                                                    |
| QUARTER               | NEW CLUB GOAL | NEW CLUBS | DROPPED CLUBS | QUARTER MEM           | BER GROWTH NET<br>GOAL | MEMBER GROWTH<br>ACTUAL | DROPPED<br>MEMBERS ACTUAL<br>(including transfers) |
| JULY/AUG/SEPT         | 183           | 16        | 27            | JULY/AUG/SEPT         | 2925                   | 3,743                   | 2,365                                              |
| OCT/NOV/DEC           | 174           | 17        | 10            | OCT/NOV/DEC           | 2400                   | 2,161                   | 2,604                                              |
| JAN/FEB/MAR           | 201           | 15        | 2             | JAN/FEB/MAR           | 2293                   | 2,288                   | 785                                                |
| APR/MAY/JUNE          | 120           | 0         | 0             | APR/MAY/JUNE          | 1738                   | 0                       | 0                                                  |

#### GOALS AND ACTUAL NEW CLUBS CUMULATIVE